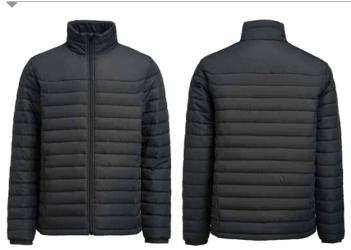

(4)

JAMES HARVEST

COLOURWAYS

NAVY

BLACK

5

- 1: 100% recycled polyester outer shell (82gm/2)
- 2: 100% recycled polyester inner lining (37gm/2)
- **3:** Bluesign 95% recycled polyester/5% polyester padding (160gm<sup>2</sup> body/140gm<sup>2</sup> sleeves) | **4:** Full-length front zipper
- 5: Adjustable drawcord in hem | 6: Elastic cuffed sleeves
- 7: Inside zipped pocket for security | 8: Chin protector