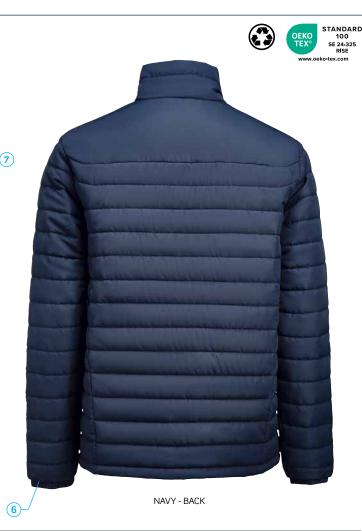

(4)

JAMES HARVEST

COLOURWAYS

NAVY

BLACK

5

- 1: 100% recycled polyester outer shell (82gm/2)
- 2: 100% recycled polyester inner lining (37gm/2)
- **3:** Bluesign 95% recycled polyester/5% polyester padding (160gm<sup>2</sup> body/140gm<sup>2</sup> sleeves) | **4:** Full-length front zipper
- 5: Adjustable drawcord in hem | 6: Elastic cuffed sleeves
- 7: Inside zipped pocket for security | 8: Chin protector