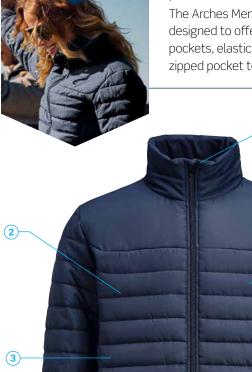

# Arches Men's Padded Jacket

The Arches Men's padded jacket is made from recycled polyester, a PFAS free water-repellent finish and is designed to offer unparalleled comfort, functionality and retain warmth. It features seam-hidden zipped pockets, elastic cuffed sleeves and an adjustable hem with elastic drawcord. It also features an inside zipped pocket to secure essentials and a chin protector for enhanced comfort.

(4)

JAMES HARVEST

COLOURWAYS

NAVY

BLACK

5

- 1: 100% recycled polyester outer shell (82gm/2)
- 2: 100% recycled polyester inner lining (37gm/2)
- **3:** Bluesign 95% recycled polyester/5% polyester padding (160gm<sup>2</sup> body/140gm<sup>2</sup> sleeves) | **4:** Full-length front zipper
- 5: Adjustable drawcord in hem | 6: Elastic cuffed sleeves
- 7: Inside zipped pocket for security | 8: Chin protector